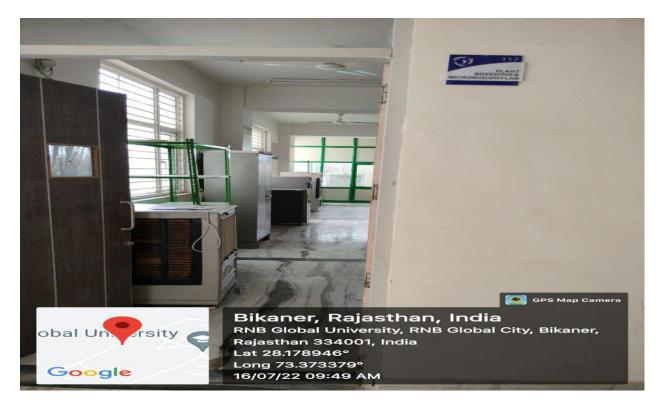

ROOM NO. 117- GENETICS & PLANT BREEDING LAB- FRONT

ROOM NO. 117- PLANT BREEDING & MICROBIOLOGY LAB- FRONT

**INSIDE VIEW** 

ROOM NO. 207- ASE LANGUAGE LAB - FRONT

ROOM NO. 207- COMMUNICATION LAB - FRONT

ROOM NO. 207- COMMUNICATION LAB - INSIDE VIEW