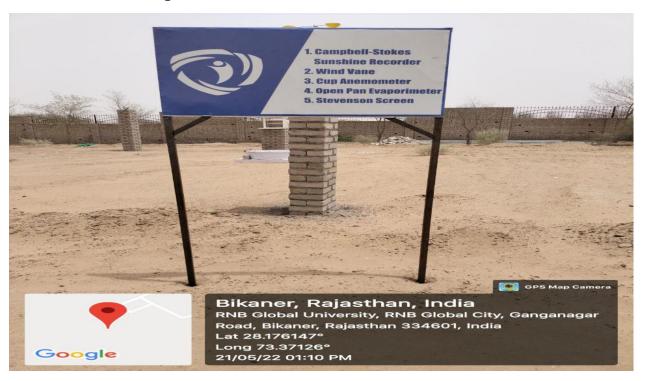

Agrometerology Observatory Pic

Business
Incubation Centre

Bikaner, Rajasthan, India
RNB Global University, RNB Global City, Bikaner,
Rajasthan 334001, India
Lat 28.178946°
Long 73.373379°
30/08/22 01:16 PM