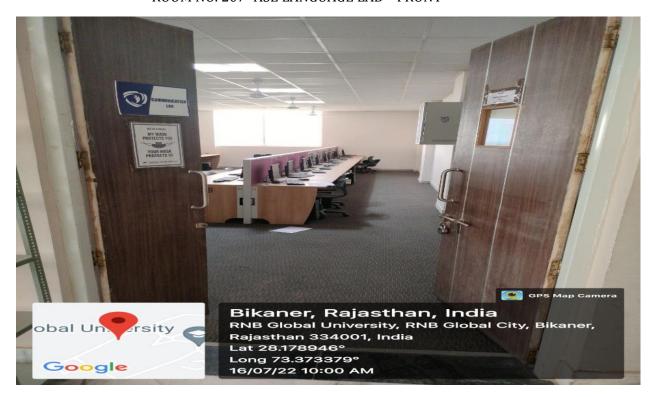

ROOM NO. 117- GENETICS & PLANT BREEDING LAB- FRONT

ROOM NO. 117- PLANT BREEDING & MICROBIOLOGY LAB- FRONT

**INSIDE VIEW** 

ROOM NO. 207- ASE LANGUAGE LAB - FRONT

ROOM NO. 207- COMMUNICATION LAB - FRONT

ROOM NO. 207- COMMUNICATION LAB - INSIDE VIEW